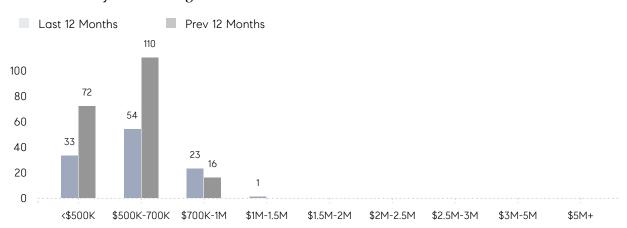

04%      | 101%      |           |
|                | AVERAGE SOLD PRICE | \$613,725 | \$566,200 | 8%        |
|                | # OF CONTRACTS     | 3         | 12        | -75%      |
|                | NEW LISTINGS       | 5         | 6         | -17%      |
| Condo/Co-op/TH | AVERAGE DOM        | 12        | 14        | -14%      |
|                | % OF ASKING PRICE  | 103%      | 103%      |           |
|                | AVERAGE SOLD PRICE | \$695,000 | \$731,927 | -5%       |
|                | # OF CONTRACTS     | 8         | 3         | 167%      |
|                | NEW LISTINGS       | 4         | 6         | -33%      |
|                |                    |           |           |           |

# Wood-Ridge

JULY 2023

### Monthly Inventory



### Contracts By Price Range



### Listings By Price Range



# COMPASS



Compass makes no representations or warranties, express or implied, with respect to future market conditions or prices of residential product at the time the subject property or any competitive property is complete and ready for occupancy or with respect to any report, study, finding, recommendation or other information provided by Compass herein. Moreover, no warranty, express or implied, is made or should be assumed regarding the accuracy, adequacy, completeness, legality, reliability, merchantability or fitness for a particular purpose of any information, in part or whole, contained herein. All material is presented with the understanding that Compass shall not be deemed to provide legal, accounting or other professional services. This is no