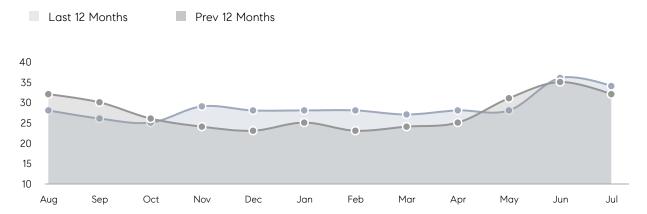

| % OF ASKING PRICE  | 104%      | 101%      |           |
|                | AVERAGE SOLD PRICE | \$613,725 | \$566,200 | 8%        |
|                | # OF CONTRACTS     | 3         | 12        | -75%      |
|                | NEW LISTINGS       | 5         | 6         | -17%      |
| Condo/Co-op/TH | AVERAGE DOM        | 12        | 14        | -14%      |
|                | % OF ASKING PRICE  | 103%      | 103%      |           |
|                | AVERAGE SOLD PRICE | \$695,000 | \$731,927 | -5%       |
|                | # OF CONTRACTS     | 8         | 3         | 167%      |
|                | NEW LISTINGS       | 4         | 6         | -33%      |
|                |                    |           |           |           |

# Wood-Ridge

JULY 2023

### Monthly Inventory



### Contracts By Price Range



### Listings By Price Range



# COMPASS



Compass makes no representations or warranties, express or implied, with respect to future market conditions or prices of residential product at the time the subject property or any competitive property is complete and ready for occupancy or with respect to any report, study, finding, recommendation or other information provided by Compass herein. Moreover, no warranty, express or implied, is made or should be assumed regarding the accuracy, adequacy, completeness, legality, reliability, merchantability or fitness for a particular purpose of any information, in part or whole, contained herein. All material is presented with the understanding that Compass shall not be deemed to provide legal, accounting or other p