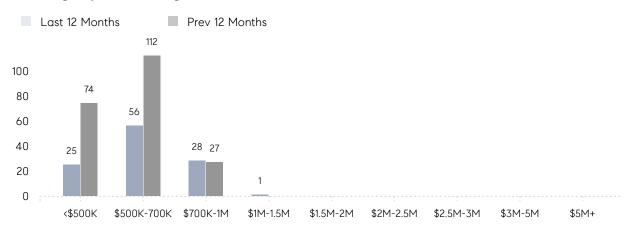

|
|                | AVERAGE SOLD PRICE | \$613,725 | \$566,200 | 8%        |
|                | # OF CONTRACTS     | 3         | 12        | -75%      |
|                | NEW LISTINGS       | 5         | 6         | -17%      |
| Condo/Co-op/TH | AVERAGE DOM        | 12        | 14        | -14%      |
|                | % OF ASKING PRICE  | 103%      | 103%      |           |
|                | AVERAGE SOLD PRICE | \$695,000 | \$731,927 | -5%       |
|                | # OF CONTRACTS     | 8         | 3         | 167%      |
|                | NEW LISTINGS       | 4         | 6         | -33%      |
|                |                    |           |           |           |

# Wood-Ridge

JULY 2023

### Monthly Inventory



### Contracts By Price Range



### Listings By Price Range



# COMPASS



Compass makes no representations or warranties, express or implied, with respect to future market conditions or prices of residential product at the time the subject property or any competitive property is complete and ready for occupancy or with respect to any report, study, finding, recommendation or other information provided by Compass herein. Moreover, no warranty, express or implied, is made or should be assumed regarding the accuracy, adequacy, completeness, legality, reliability, merchantability or fitness for a particular purpose of any information, in part or whole, contained herein. All material is presented with the understanding that Compass shall not be deemed to provide legal, accounting or other professional services. This is not intended to solicit the purch